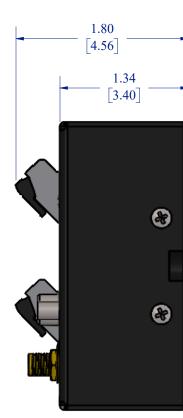

## CR300-RF407 MEASUREMENT AND CONTROL DATALOGGER W/40

|            | © 2013 CAMPBELL SCIENTIFIC, INC.<br>THE IN FORMATION CONTAINED IN THIS<br>DRAWING IS THE SOLE PROPERTY OF<br>CAMPBELL SCIENTIFIC, INC. ANY<br>REPRODUCTION IN PART OR AS A WHOLE<br>WITHOUT THE WRITTEN PERMISSION OF<br>CAMPBELL SCIENTIFIC, INC.IS PROHIBITED. | SCALE 1:1         |
|------------|------------------------------------------------------------------------------------------------------------------------------------------------------------------------------------------------------------------------------------------------------------------|-------------------|
| 407 MODULE |                                                                                                                                                                                                                                                                  | UNITS: IN<br>[CM] |
|            |                                                                                                                                                                                                                                                                  | 5/21/2020         |