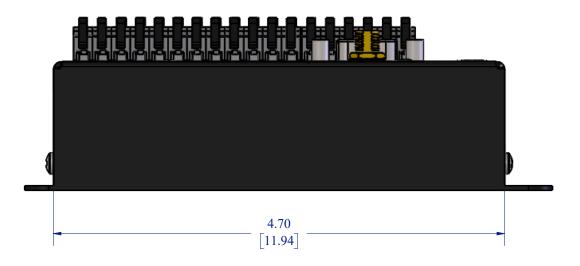

## CR300-RF407 MEASUREMENT AND CONTROL DATALOGGER W/40

|            | © 2013 CAMPBELL SCIENTIFIC, INC.<br>THE IN FORMATION CONTAINED IN THIS<br>DRAWING IS THE SOLE PROPERTY OF<br>CAMPBELL SCIENTIFIC, INC. ANY<br>REPRODUCTION IN PART OR AS A WHOLE<br>WITHOUT THE WRITTEN PERMISSION OF<br>CAMPBELL SCIENTIFIC, INC.IS PROHIBITED. | SCALE 1:1         |
|------------|------------------------------------------------------------------------------------------------------------------------------------------------------------------------------------------------------------------------------------------------------------------|-------------------|
| 407 MODULE |                                                                                                                                                                                                                                                                  | UNITS: IN<br>[CM] |
|            |                                                                                                                                                                                                                                                                  | 5/21/2020         |