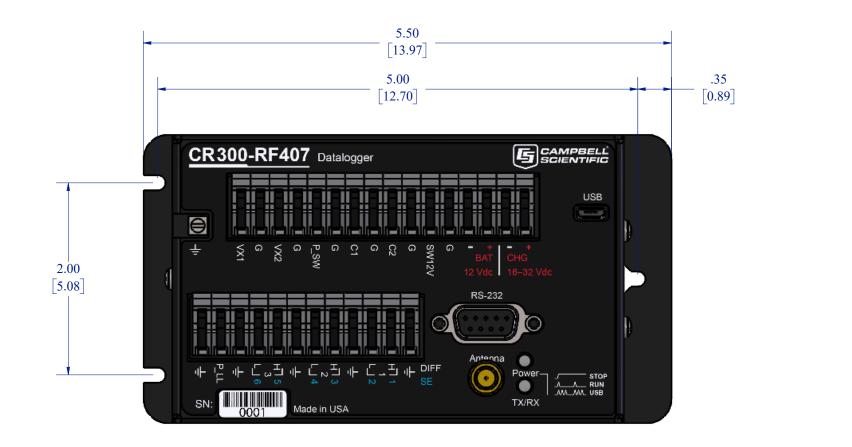

## CR300-RF407 MEASUREMENT AND CONTROL DATALOGGER W/40

|            | © 2013 CAMPBELL SCIENTIFIC, INC.<br>THE IN FORMATION CONTAINED IN THIS<br>DRAWING IS THE SOLE PROPERTY OF<br>CAMPBELL SCIENTIFIC, INC. ANY<br>REPRODUCTION IN PART OR AS A WHOLE<br>WITHOUT THE WRITTEN PERMISSION OF<br>CAMPBELL SCIENTIFIC, INC.IS PROHIBITED. | SCALE 1:1         |
|------------|------------------------------------------------------------------------------------------------------------------------------------------------------------------------------------------------------------------------------------------------------------------|-------------------|
| 407 MODULE |                                                                                                                                                                                                                                                                  | UNITS: IN<br>[CM] |
|            |                                                                                                                                                                                                                                                                  | 5/21/2020         |